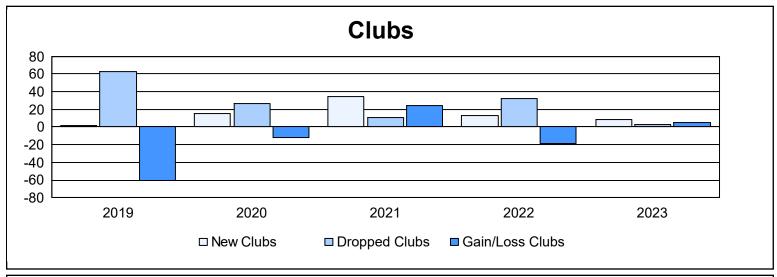

District 315B1 As of June 2023 Cumulative

| Year      | New<br>Clubs | Dropped<br>Clubs | Gain/<br>Loss<br>Clubs | New<br>Members | Charter<br>Members | Reinstate<br>Members | Transfer<br>Members | Total<br>Member<br>Added | Total<br>Members<br>Dropped | Gain/<br>Loss<br>Members |
|-----------|--------------|------------------|------------------------|----------------|--------------------|----------------------|---------------------|--------------------------|-----------------------------|--------------------------|
| 2018-2019 | 2            | 63               | -61                    | 225            | 77                 | 24                   | 0                   | 326                      | 1,683                       | -1,357                   |
| 2019-2020 | 15           | 27               | -12                    | 160            | 326                | 10                   | 7                   | 503                      | 1,053                       | -550                     |
| 2020-2021 | 35           | 11               | 24                     | 239            | 822                | 106                  | 15                  | 1,182                    | 769                         | 413                      |
| 2021-2022 | 13           | 32               | -19                    | 184            | 378                | 40                   | 35                  | 637                      | 1,078                       | -441                     |
| 2022-2023 | 8            | 3                | 5                      | 386            | 264                | 25                   | 26                  | 701                      | 421                         | 280                      |
| Average   | 15           | 27               | -13                    | 239            | 373                | 41                   | 17                  | 670                      | 1,001                       | -331                     |